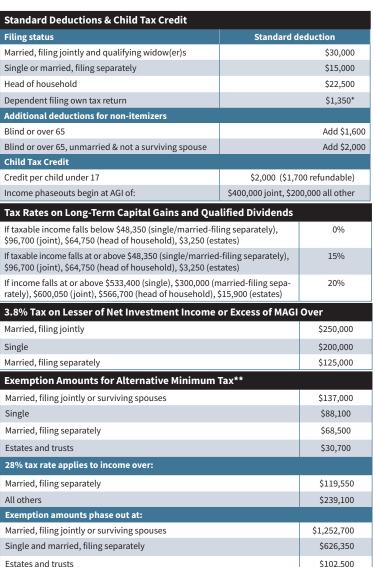

.50 + 1,190.50 + 1,190.50 + 1,190.50 + 1,190.50 + 1,190.50 + 1,190.50 + 1,190.50 + 1,190.50 + 1,190.50 + 1,190.50 + 1,190.50 + 1,190.50 + 1,190.50 + 1,190.50 + 1,190.50 + 1,190.50 + 1,190.50 + 1,190.50 + 1,190.50 + 1,190.50 + 1,190.50 + 1,190.50 + 1,190.50 + 1,190.50 + 1,190.50 + 1,190.50 + 1,190.50 + 1,190.50 + 1,190.50 + 1,190.50 + 1,190.50 + 1,190.50 + 1,190.50 + 1,190.50 + 1,190.50 + 1,190.50 + 1,190.50 + 1,190.50 + 1,190.50 + 1,190.50 + 1,190.50 + 1,190.50 + 1,190.50 + 1,190.50 + 1,190.50 + 1,190.50 + 1,190.50 + 1,190.50 + 1,190.50 + 1,190.50 + 1,190.50 + 1,190.50 + 1,190.50 + 1,190.50 + 1,190.50 + 1,190.50 + 1,190.50 + 1,190.50 + 1,190.50 + 1,190.50 + 1,190.50 | Hase amount of tax (\$) |

## **Bonnie Hill Donna Buchanan**

2 Corporate Drive Suite 921 Shelton, CT 06484

203-284-0040







| Gift and Estate Tax Exclusions and Credits |              |  |
|--------------------------------------------|--------------|--|
| Maximum estate, gift & GST rates           | 40%          |  |
| Estate, gift & GST exclusions              | \$13,990,000 |  |
| Gift tax annual exclusion                  | \$19,000     |  |
| Exclusion on gifts to non-citizen spouse   | \$190,000    |  |

| Education Credits, Deductions, and Distributions     |                                                            |                                        |  |
|------------------------------------------------------|------------------------------------------------------------|----------------------------------------|--|
| Credit/Deduction/<br>Account                         | Maximum credit/<br>ded